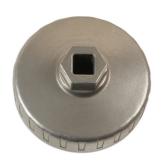

## Oil Filter Wrench 1/2"D - 84mm x 15 Flutes

A cup style oil filter wrench with applications across Hyundai and Kia 2.0L and 2.2L common rail diesel engines which removes filters without damage to the filter housing.

## **Additional Information**

- Applications include: Hyundai i30, Sante Fe, Sonata and Tucson; KIA Carens, Cee'd, Magnetis and Sportage.
- · Suitable for OEM filter 26310-27420.
- Size: 84mm x 15 flutes x 1/2"D.
- Equipped with a 1/2"D square and 27mm hex allowing use of an appropriate spanner or ratchet depending on access requirements.
- · Manufactured from lightweight aluminium which reduces the chance of damage to the housing.